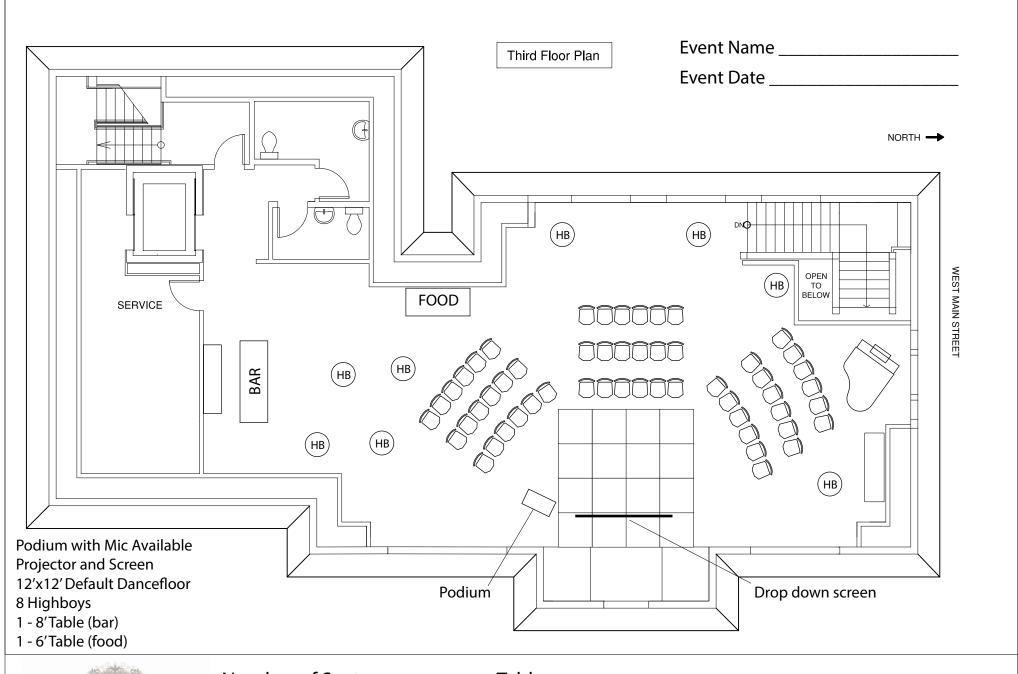

| and the second s |
|--------------------------------------------------------------------------------------------------------------------------------------------------------------------------------------------------------------------------------------------------------------------------------------------------------------------------------------------------------------------------------------------------------------------------------------------------------------------------------------------------------------------------------------------------------------------------------------------------------------------------------------------------------------------------------------------------------------------------------------------------------------------------------------------------------------------------------------------------------------------------------------------------------------------------------------------------------------------------------------------------------------------------------------------------------------------------------------------------------------------------------------------------------------------------------------------------------------------------------------------------------------------------------------------------------------------------------------------------------------------------------------------------------------------------------------------------------------------------------------------------------------------------------------------------------------------------------------------------------------------------------------------------------------------------------------------------------------------------------------------------------------------------------------------------------------------------------------------------------------------------------------------------------------------------------------------------------------------------------------------------------------------------------------------------------------------------------------------------------------------------------|
| BARRINGTON'S                                                                                                                                                                                                                                                                                                                                                                                                                                                                                                                                                                                                                                                                                                                                                                                                                                                                                                                                                                                                                                                                                                                                                                                                                                                                                                                                                                                                                                                                                                                                                                                                                                                                                                                                                                                                                                                                                                                                                                                                                                                                                                                   |
| WHITE HOUSE                                                                                                                                                                                                                                                                                                                                                                                                                                                                                                                                                                                                                                                                                                                                                                                                                                                                                                                                                                                                                                                                                                                                                                                                                                                                                                                                                                                                                                                                                                                                                                                                                                                                                                                                                                                                                                                                                                                                                                                                                                                                                                                    |
| 145 West Main Street                                                                                                                                                                                                                                                                                                                                                                                                                                                                                                                                                                                                                                                                                                                                                                                                                                                                                                                                                                                                                                                                                                                                                                                                                                                                                                                                                                                                                                                                                                                                                                                                                                                                                                                                                                                                                                                                                                                                                                                                                                                                                                           |

Barrington Illinois 60010

Number of Seats \_\_\_\_\_\_ Size of Dance Floor \_\_\_\_\_ Size of Stage \_\_\_\_ Tables\_\_\_\_\_